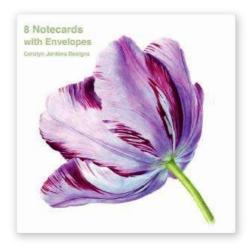

**Gift Wrap** (GWX1)

**Gift tag** (TAGX1)

Notecard pack x8 (NCX8)

#### **Notecards**

The notecards are printed on FSC matte finish 320gsm card. Each box contains 8 cards with 2 each of 4 designs, plus 8 white envelopes.

The cards measure 10 cm x 10 cm.

Blank inside.

£5 per box (RRP £10).