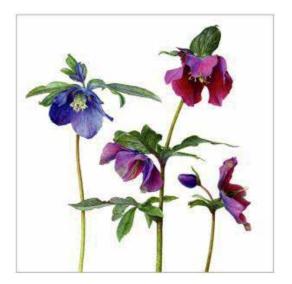

**Hellebores** (HELLEC)

Rosa Charles de Mills (RCDMC)

Old English Rose (OERC)

Artichoke (ARTC)

Vitis vinifera (VITISC)

Hellebore detail (HELLEDC)

**Red Crowned Crane** (RCCC)

Dahlia 'Karma Choc' (DKCC)