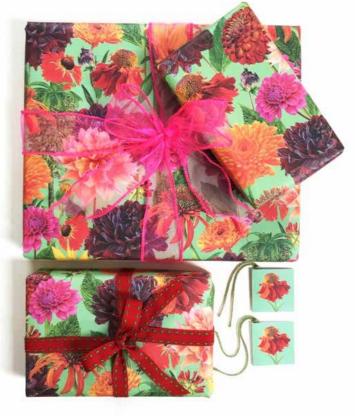

**Gift Wrap** (GWX1)

**Gift tag** (TAGX1)

Notecard pack x8 (NCX8)

### Gift wrap and gift tags

The gift wrap is printed on FSC matte finish paper. It can be bought flat-packed in individual cornstarch sleeves or rolled. Measurements 70 cm  $\times$  50 cm.

The gift tags are printed on FSC card and measure 5 cm x 5 cm folded. Each tag is strung with green cotton string.

£1.60 per sheet of gift wrap (RRP £3.20).

15p per gift tag (RRP 30p).