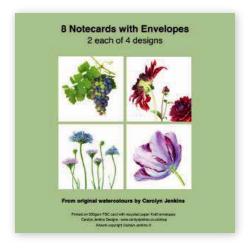

**Gift Wrap** (GWX1)

**Gift tag** (TAGX1)

Notecard pack x8 (NCX8)

#### **Notecards**

The notecards are printed on FSC matte finish 320gsm card. Each box contains 8 cards with 2 each of 4 designs, plus 8 white envelopes.

The cards measure 10 cm x 10 cm.

Blank inside.

£5 per box (RRP £10).