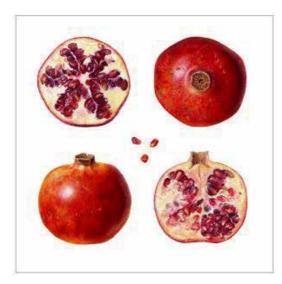

**Allium 'Purple Sensation'** (APSC)

**Hydrangea macrophylla** (HYDMC)

Rosa Munstead Wood (RMWC)

Tulips (TULIC)

Helleborus x hybridus (HXHC)

Pomegranate (POMC)

Centaurea montana (CENTC)

Rosa 'Wollerton Old Hall' detail (RWOHDC)