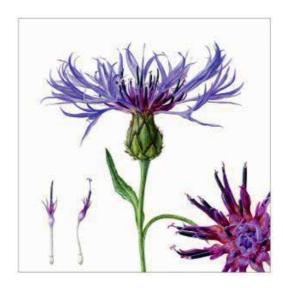

**Allium 'Purple Sensation'** (APSC)

**Hydrangea macrophylla** (HYDMC)

Rosa Munstead Wood (RMWC)

Tulips (TULIC)

Helleborus x hybridus (HXHC)

Pomegranate (POMC)

Centaurea montana (CENTC)

Rosa 'Wollerton Old Hall' detail (RWOHDC)