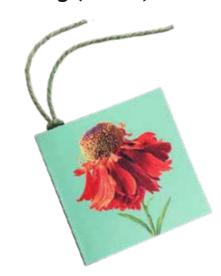

**Gift Wrap** (GWX1)

**Gift tag** (TAGX1)

Notecard pack x8 (NCX8)

### Gift wrap and gift tags

The gift wrap is printed on FSC matte finish paper. It can be bought flat-packed in individual cornstarch sleeves or rolled. Measurements 70 cm  $\times$  50 cm.

The gift tags are printed on FSC card and measure 5 cm x 5 cm folded. Each tag is strung with green cotton string.

£1.60 per sheet of gift wrap (RRP £3.20).

15p per gift tag (RRP 30p).